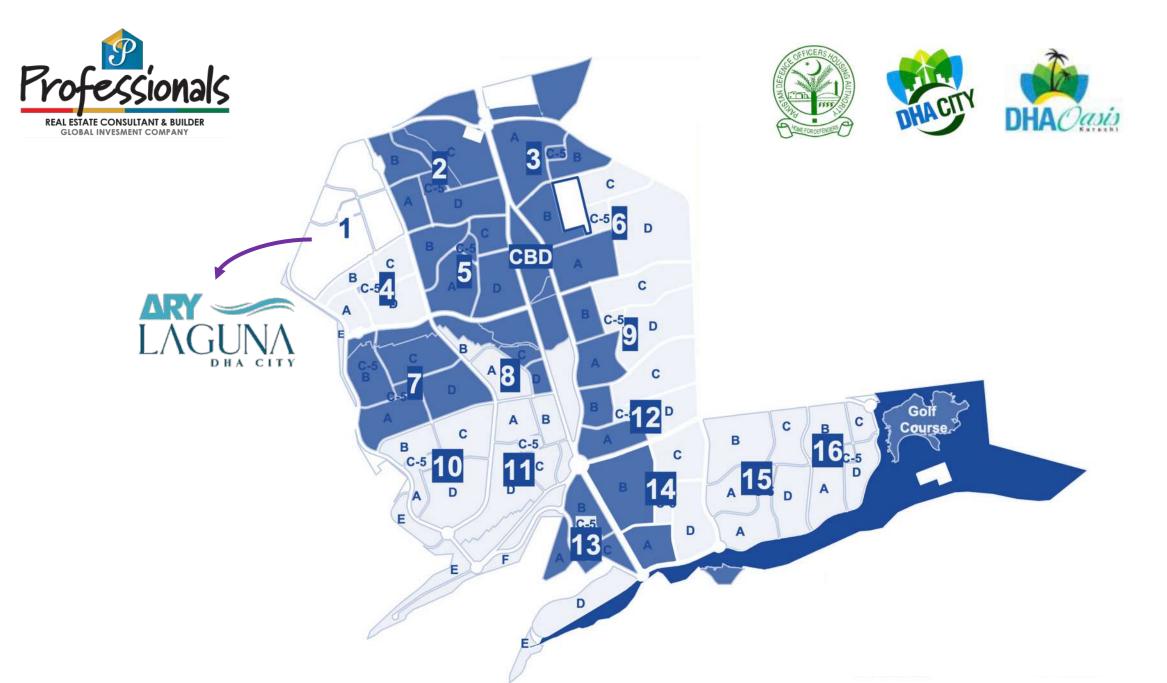

# ARY LINA CITY

ARY LAGUNA's location is in DHA City's Sector 1 – Phase 9. A safe and secure gated residential community. A pioneer project in Pakistan with its own private beach and a lagoon. The project will house the largest shopping mall of Pakistan and South Asia's tallest residential building. This is a multipurpose project with various types of Apartments, Commercial Areas and Shops along with Premium villas and Exclusive Farm Houses.