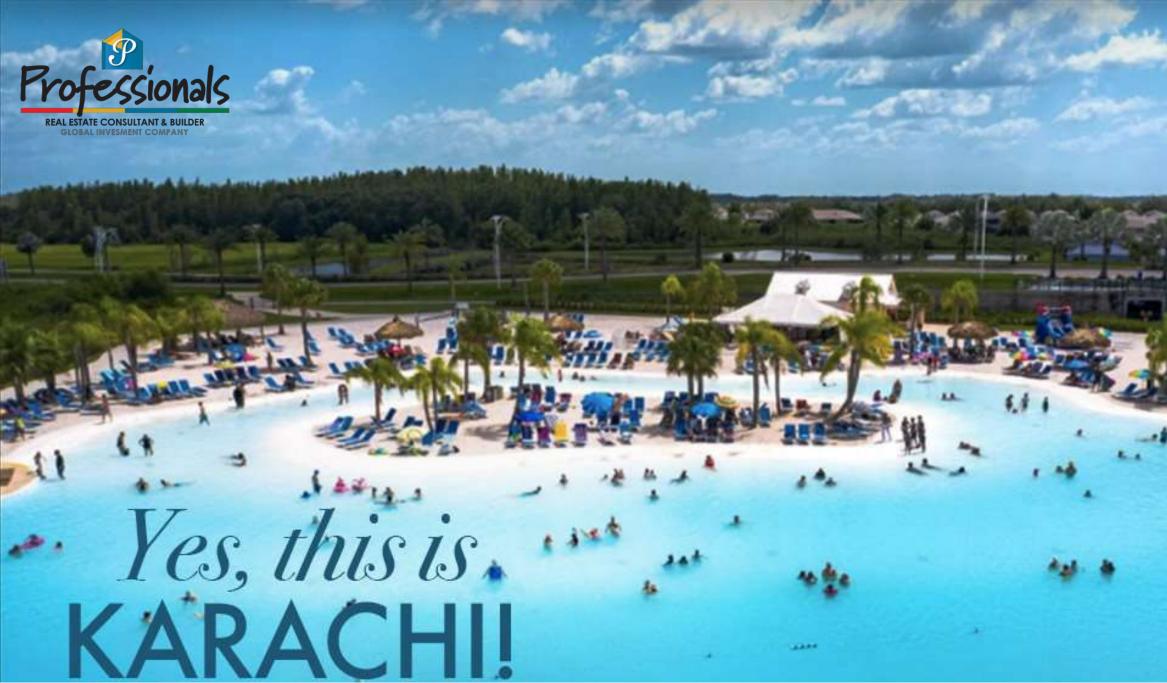

# ARY LINA CITY

ARY LAGUNA's location is in DHA City's Sector 1 – Phase 9. A safe and secure gated residential community. A pioneer project in Pakistan with its own private beach and a lagoon. The project will house the largest shopping mall of Pakistan and South Asia's tallest residential building. This is a multipurpose project with various types of Apartments, Commercial Areas and Shops along with Premium villas and Exclusive Farm Houses.

# **Some Amenities**

Beach Side Living International Standard Man-Made Lagoon

Water Sports

Security & Electricity
Through Smart
Technology

Crystalline Living

Telemetric Monitoring & Operations 24 X 7

Shopping Mall